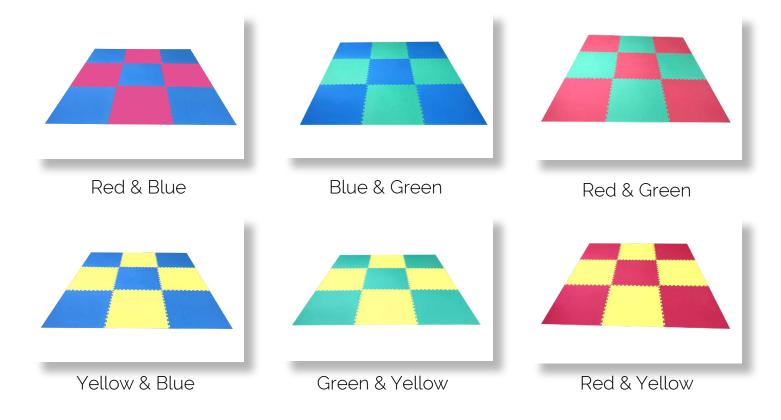

# Colour options:

# Mix & match colour options with 4 different available colour