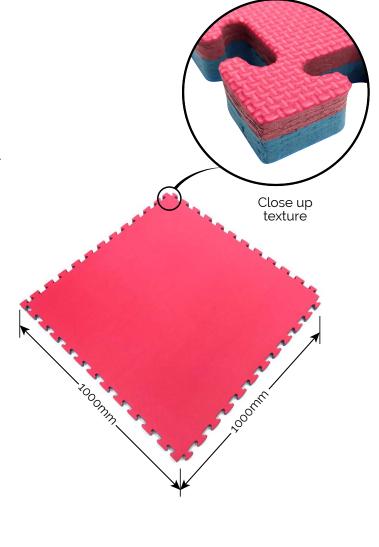

### Play all Day Reversible Jigsaw Mat

Play all day reversible Jigsaw mats are specially made with high-density EVA foam which makes the surface very smooth & anti-slip concept. It performs well at resilient, good resistance at stress, return to it's original shape quickly. Comes with attractive colour options for a colourful, vibrant children floor. Made from Environment friendly EVA foam materials.

#### **Specifications**

| Description    | Prime Play Safety Foam Mats        |
|----------------|------------------------------------|
| Material       | EVA Foam Mats                      |
| Shape          | Interlocking, Jigsaw, Puzzle type. |
| Dimension (mm) | 1000mmx1000mm                      |
| Thickness (mm) | 25mm                               |
| Colour options | Red/ Blue & Yellow/Green           |
| QTY/ Carton    | 8 PCS or 8m2 or 86sqft             |