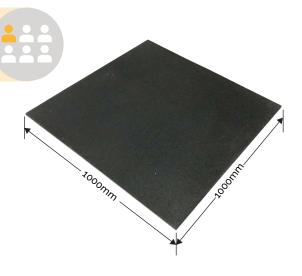

## **Fitmat SQ 15** *High impact square gym tiles.*

Primelay Fitmat Gym Tiles are designed to offer many of the features given by Commercial/Residential/Home Gym Rubber Flooring with affordable price. It's a perfect flooring option for any high impact workout in commercial, residential, home gym, or flooring for trade shows, wherever a durable yet shock absorbent floor is desired.