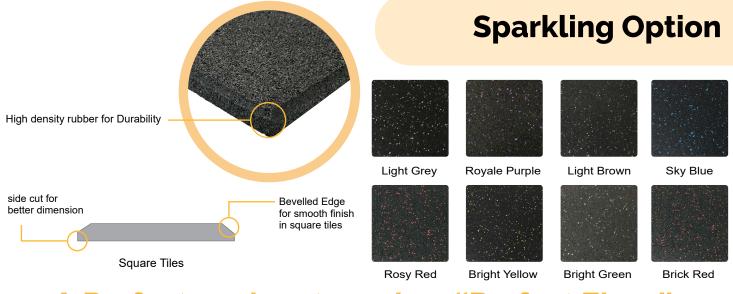

## Why Choose PrimeFit Fitmat SQ 15 Gym Flooring Products?

- It is a highly versatile and sustainable rubber product that can be altered into different size, thickness, colours.
- Fitmat floor mats are also great at dampening sound while absorbing shock.
- Fitmat Rubber is anti-slip in nature; hence rubber mats prevent slippage during intense activity.
- Rubber gym flooring protects the floor and reduces aerobic impact and noise as well as eliminates vibration.
- Firmat product ranges are available from 10mm thickness to 50mm depends on customer requirements.

## A Perfect work out needs a "Perfect Floor".