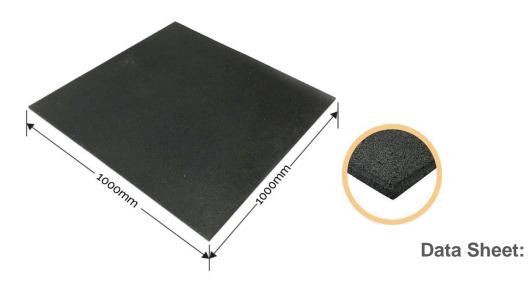

### PRODUCT OVERVIEW

Primefit Firatmat SQ 15 is a large square mat for gym flooring. It's widely popular for commercial, home or garage gym flooring. Available in 1000x1000mm size these mats are stamp to fit into the size for a perfect square size gym mat. Most popular in black but also available in 8 different sparkle colours.

#### **TECHNICAL DATA**

| Product Name | Fitmat SQ 15     |
|--------------|------------------|
| Size         | 1000mm x 1000mm  |
| Thickness    | 15mm             |
| Color        | Black            |
| Material     | SBR Granules     |
| Density      | 900 to 950Kgs/m3 |
| Weight       | 13-14 Kg per m2  |